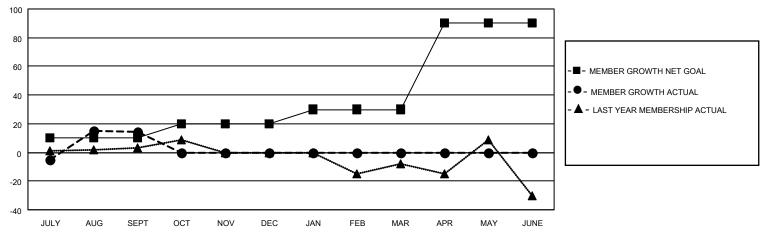

## District 4 A2

| Clubs RESULTS FOR 2022-2023 |   |   |   | Members RESULTS FOR 2022-2023 |    |    |    |
|-----------------------------|---|---|---|-------------------------------|----|----|----|
|                             |   |   |   |                               |    |    |    |
| JULY/AUG/SEPT               | 0 | 0 | 0 | JULY/AUG/SEPT                 | 10 | 44 | 28 |
| OCT/NOV/DEC                 | 0 | 0 | 0 | OCT/NOV/DEC                   | 10 | 0  | 0  |
| JAN/FEB/MAR                 | 0 | 0 | 0 | JAN/FEB/MAR                   | 10 | 0  | 0  |
| APR/MAY/JUNE                | 3 | 0 | 0 | APR/MAY/JUNE                  | 60 | 0  | 0  |

#### GOALS AND ACTUAL MEMBERS CUMULATIVE

| 18 CLUBS OF 60 ADDED 1 OR<br>MORE NEW MEMBERS | GENDER DISTRIBUTION                                                |                                                                                                                                     |  |
|-----------------------------------------------|--------------------------------------------------------------------|-------------------------------------------------------------------------------------------------------------------------------------|--|
|                                               | MALE<br>FEMALE                                                     | 1,187 (69.82%) 512 (30.12%) 0 (0.00%) ER 1 (0.06%)                                                                                  |  |
|                                               | NON BINARY                                                         |                                                                                                                                     |  |
|                                               | - THEFERING TO ANOWER                                              | 1 (0.0070)                                                                                                                          |  |
| CLICK HERE FOR CUMULATIVE                     | TOTAL FAMILY UNIT MEMBERS 287  FAMILY MEMBERS PAYING HALF DUES 153 |                                                                                                                                     |  |
| - MEMBERSHIP DATA                             |                                                                    |                                                                                                                                     |  |
|                                               | MORE NEW MEMBERS  CLICK HERE FOR CUMULATIVE MEMBERSHIP DATA        | MORE NEW MEMBERS  MALE FEMALE NON BINARY PREFER NOT TO ANSWER  CLICK HERE FOR CUMULATIVE MEMBERSHIP DATA  TOTAL FAMILY UNIT MEMBERS |  |