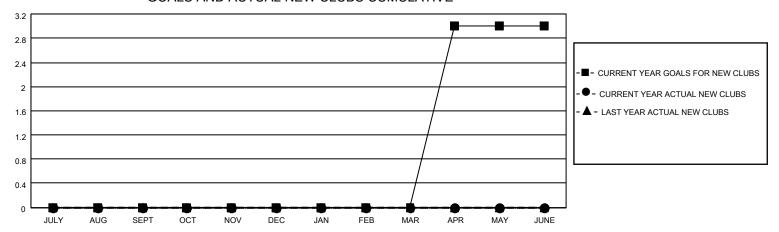

## District 4 A2

| Clubs RESULTS FOR 2022-2023 |   |   |   | Members RESULTS FOR 2022-2023 |    |    |    |
|-----------------------------|---|---|---|-------------------------------|----|----|----|
|                             |   |   |   |                               |    |    |    |
| JULY/AUG/SEPT               | 0 | 0 | 0 | JULY/AUG/SEPT                 | 10 | 44 | 28 |
| OCT/NOV/DEC                 | 0 | 0 | 0 | OCT/NOV/DEC                   | 10 | 0  | 0  |
| JAN/FEB/MAR                 | 0 | 0 | 0 | JAN/FEB/MAR                   | 10 | 0  | 0  |
| APR/MAY/JUNE                | 3 | 0 | 0 | APR/MAY/JUNE                  | 60 | 0  | 0  |

#### GOALS AND ACTUAL NEW CLUBS CUMULATIVE